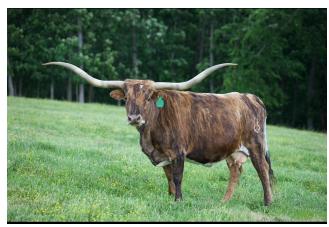

## **WPR Margies Brown Sugar**

Date of Birth:08/01/2015Registration 1:Cl302859Breeder:Scott HughesOwner:JCM Cattle Co.

Margies distinctive tiger stripe brindle isn't the only reason we have chosen her to be one of our foundation females. Year after year she raises an outstanding calf that outdoes herself. She has produced 6 heifers in a row, proving to us that's cows like her are what we want to fill our fields with. Production, confirmation, color and horn, she does it all.